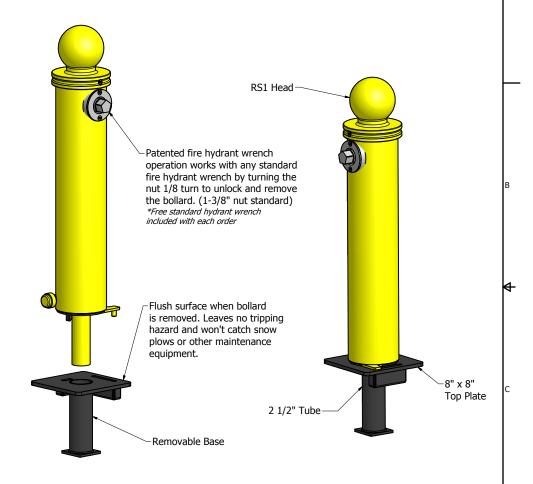

## Maxi Force™ Removable Bollard

Round Body, Wrench Operated, Round Style 1 Head, Removable Base

—6 1/2"— -5 9/16" 32" Above Grade Overall Height Below Grade

- No Maintenance / Durable steel construction
- One year warranty / Protected by \$1,000,000 in liability insurance
- No complex assembly required in the field
- Custom sizes, options, colors and finishes available upon request
- Finish options available (add code to the end of the model number)
- Powder coated (PC)
- Powder coated with DRYZINC primer (PCZ)
- Hot dip galvanized (G)
- Hot dip galvanized & powder coated (GPC)
- Reflective tape available upon request